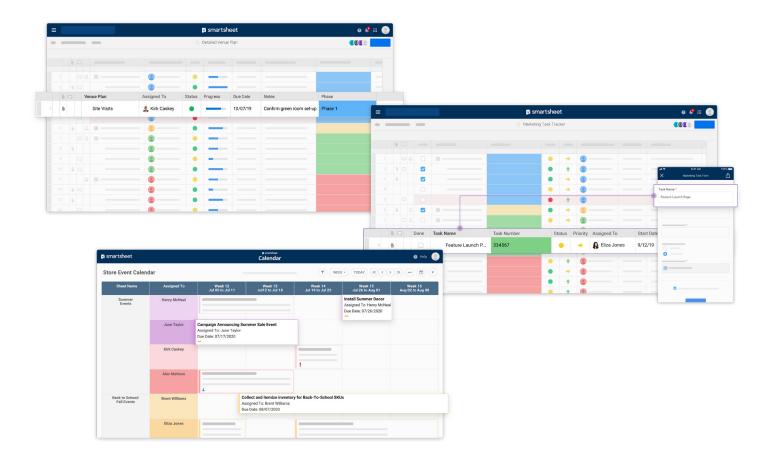

### **Event Management**

Streamline planning, increase stakeholder confidence, and collaborate through mobile devices to improve day-of event execution.

# **Content Creation Tracking**

Track new ideas from creative brief to execution, and seamlessly collaborate globally across teams.

### **Content Calendar Management**

Accelerate collaboration between internal and external resources, increase visibility, and align strategy around content creation.

- (844) 324-2360
- smartsheet.com

- /smartsheet
  - /smartsheet
- /company/smartsheet.com